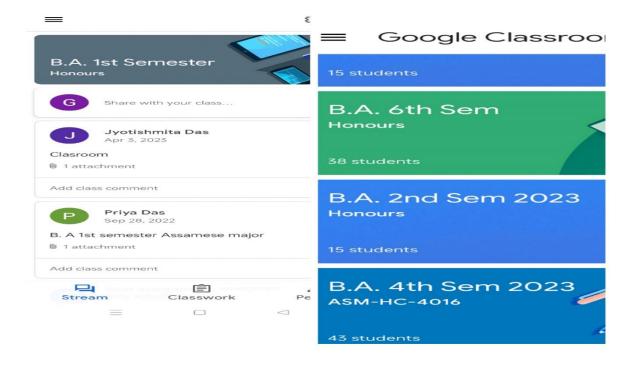

### **ICT facilities**

- The college has 7 ICT enabled classrooms.
- These classrooms equipped with White board, LCD Projectors and Wi-Fi Connectivity.
- The academic building, the administrative building is ICT enabled and SOUL 2.0 in central Library with Wi-Fi Connectivity.
- Besides, the college has two Mobile Projectors which is used by faculty members in different rooms according the needs of the students.
- The college website is embedded with learning management system in the form of College Automation where every Teacher as their log in portal where online class material, online class notes, class videos, home assignments and online examinations are taken. The portal can be connected with Google Meet, You Tube, and Zoom Meeting Link.