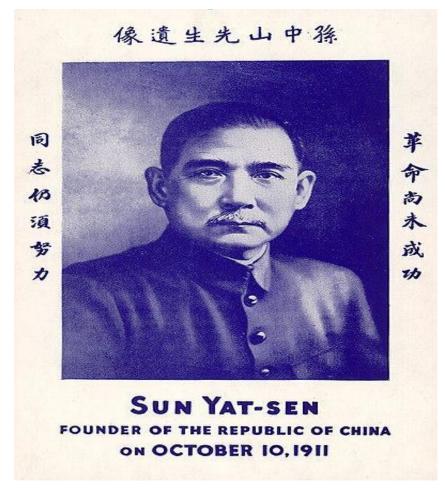

- •THE FOUNDER OF THE REPUBLIC OF CHINA WAS DR. SUN YEAT SEN.
- •ITS CAPITAL CITY WAS AT NANJING, BEIJING, CHONGKING.
- •GOVERNING KOUMINTUNG

**PARTY:** 

The Chinese Republic was established after the fall of the QING DYNASTY, who ruled from 1644-1911, more that 2000 years long.

### Early phase of the REPUBLIC

• THE CHINESE REPUBLICAN ERA BEGAN WITH THE OUTBREAK OF THE REVOLUTION OF 1911.

• WITH THE SUCCSESS OF THE REVOLUTIONARY, ON 1<sup>ST</sup> JANUARY, 1912, THE DELEGATES FROM THE INDEPENDENT PROVINCES DECLARED **DR**. **SUN YEAT SEN AS THE FIRST PROVISIONAL PRESIDENT OF REPUBLIC OF CHINA.** 