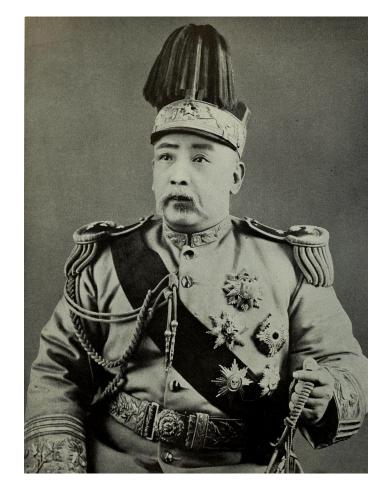

• AT THIS STAGE YUAN SHI KAI, AGREED TO ACCEPT THE REPUBLIC AND THE REPUBLIC OFFICIALLY BEGAN IN CHINA.

#### **EARLY PHASE**

• INTERESTINGLY, SUN TOOK CHARGE OF THE REPUBLIC IN NANJING, ON THE OTHER HAND, THE MAXIMUM POWER IN BEIJING WAS HANDED TO YUAN SHI KAI, WHO AT THAT TIME WAS LEADING THE MOST POWERFUL ARMY CHINA.

- AT THIS STAGE, DR. SUN YEAT SEN, TO PREVENT ANY TYPE OF CIVIL WAR, AGREED THE YUAN SHI KAI'S DEMAND OF A UNIFIED CHINA.
- FINALLY, ON 10<sup>TH</sup> MARCH, 1912, YUAN CHI KAI WAS APPOINTED AS THE **SECOND PROVISIONAL PRESIDENT OF CHINESE REPUBLIC**.